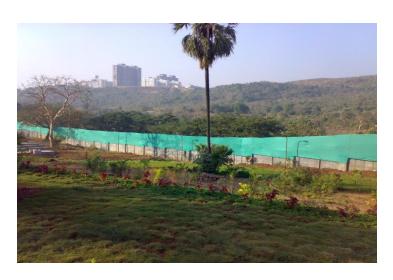

# AGRO-SHED NET

Made-up from HDPE/PP material (woven fabric)

It is light in weight & long lasting...

Available in 25%, 35%, 50%, 75%, 90% protection of direct sun rays

It is mainly use in Nurseries, Farm house, Orchards, grape gardens etc.

It is easy to install

Available in green, black & white color.

Further acknowledgement ...contact us..!!