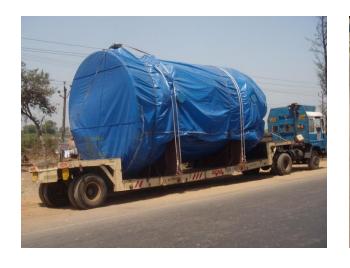

, heat & rain.

Made from CRC pipe covered with color full PVC coated fabric.

It is in various shapes & sizes as per your requirement.

The use of gazebo is for rest during the day time, children's games & equipment, indoor games, etc.

Space saving & amazing architectural work.







# AGRO-SHED NET

Made-up from HDPE/PP material (woven fabric)

It is light in weight & long lasting...

Available in 25%, 35%, 50%, 75%, 90% protection of direct sun rays

It is mainly use in Nurseries, Farm house, Orchards, grape gardens etc.

It is easy to install

Available in green, black & white color.

Further acknowledgement ...contact us..!!







# **VEHICLE COVERS**

#### We deals in:-

- ➤ Car Cover
- ➤ Scooter Cover
- ➤ Tempo Cover
- ➤ Truck Cover
- ➤ Make to order for un-even size...etc...











# **OTHER PRODUCTS**











# **CONTACTS**

### **Address:**

301, Nitin Industrial Complex, Dhar Khadi, S.P.Road,

**OFF.** Western Express Highway, Dahisar(E).

Mumbai 400068. Maharashtra, India

**Land Line No:** 

022-28963134

Fax No:

022-28966033

Mobile:

GAURAV SHAH :- 09819288477

GIRISH SHAH :- 09820006915 / 09820408636.

**Email ID:** 

Website:

sales@gauravtarpaulins.net

www.gauravtarpaulins.net