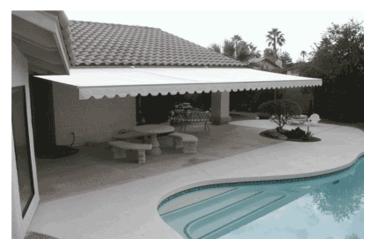

# AWNINGS & CANOPY

- **▶100%** Waterproof, Durable, Tough & Light in Weight.
- ➤ Available in Retractable (Folding) as well as fixed structure as per your requirement.
- **➤** Available in Various Size, Shape & Quality.
- >Zero Percent maintenance.
- **➤ Double side coated waterproof M-2 fire retardant fabric.**
- >Available in different colors.
- Easy to Install & operate.
- ➤ Free service for a year.
- **➤** Covering to keep off the sun heat & rain.
- >Awnings Operated Manually or Motorized.
- ➤ Made from Plain Heavy gauge Aluminum gravity die-cast components & CRC pipes.

# AWNINGS & CANOPY