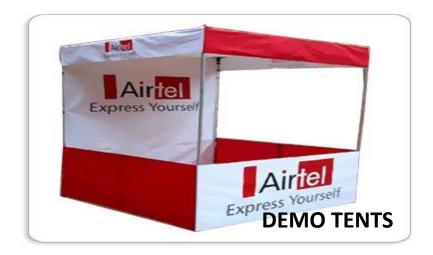

covered with color full PVC coated fabric.

It is in various shapes & sizes as per your requirement.

The use of gazebo is for rest during the day time, children's games & equipment, indoor games, etc.

Space saving & amazing architectural work.







# AGRO-SHED NET

Made-up from HDPE/PP material (woven fabric)

It is light in weight & long lasting...

Available in 25%, 35%, 50%, 75%, 90% protection of direct sun rays

It is mainly use in Nurseries, Farm house, Orchards, grape gardens etc.

It is easy to install

Available in green, black & white color.

Further acknowledgement ...contact us..!!







# **VEHICLE COVERS**

#### We deals in:-

- ➤ Car Cover
- ➤ Scooter Cover
- ➤ Tempo Cover
- ➤ Truck Cover
- ➤ Make to order for un-even size...etc...











# **OTHER PRODUCTS**











# **CONTACTS**

### **Address:**

301, Nitin Industrial Complex, Dhar Khadi, S.P.Road,

**OFF.** Western Express Highway, Dahisar(E).

Mumbai 400068. Maharashtra, India

**Land Line No:** 

022-28963134

Fax No:

022-28966033

Mobile:

GAURAV SHAH :- 09819288477

GIRISH SHAH :- 09820006915 / 09820408636.

**Email ID:** 

Website:

sales@gauravtarpaulins.net

www.gauravtarpaulins.net