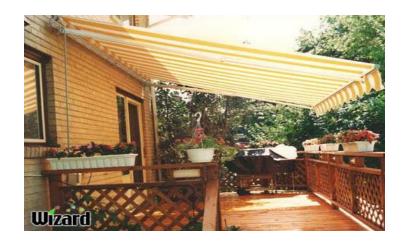

# AWNINGS & CANOPY

- **▶100%** Waterproof, Durable, Tough & Light in Weight.
- ➤ Available in Retractable (Folding) as well as fixed structure as per your requirement.
- **➤** Available in Various Size, Shape & Quality.
- >Zero Percent maintenance.
- **➤ Double side coated waterproof M-2 fire retardant fabric.**
- >Available in different colors.
- Easy to Install & operate.
- ➤ Free service for a year.
- **➤** Covering to keep off the sun heat & rain.
- >Awnings Operated Manually or Motorized.
- ➤ Made from Plain Heavy gauge Aluminum gravity die-cast components & CRC pipes.

# AWNINGS & CANOPY