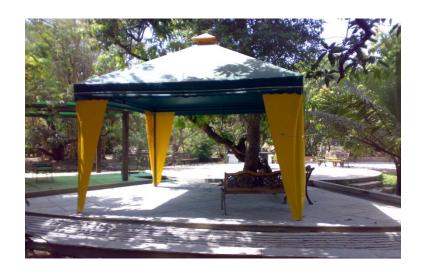

# **GAZEBO**

Covering to keep off the sun-rays, heat & rain.

Made from CRC pipe covered with color full PVC coated fabric.

It is in various shapes & sizes as per your requirement.

The use of gazebo is for rest during the day time, children's games & equipment, indoor games, etc.

Space saving & amazing architectural work.