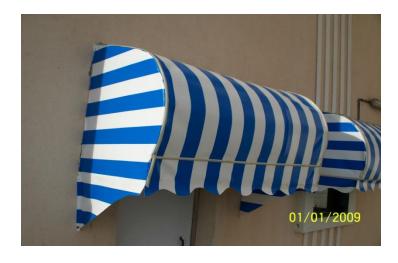

# AWNINGS & CANOPY

- **▶100%** Waterproof, Durable, Tough & Light in Weight.
- ➤ Available in Retractable (Folding) as well as fixed structure as per your requirement.
- **➤** Available in Various Size, Shape & Quality.
- >Zero Percent maintenance.
- **➤ Double side coated waterproof M-2 fire retardant fabric.**
- >Available in different colors.
- Easy to Install & operate.
- ➤ Free service for a year.
- **➤** Covering to keep off the sun heat & rain.
- >Awnings Operated Manually or Motorized.
- ➤ Made from Plain Heavy gauge Aluminum gravity die-cast components & CRC pipes.

# AWNINGS & CANOPY