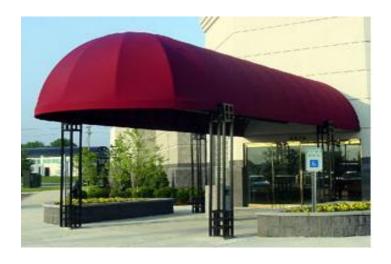

# AWNINGS & CANOPY

- **▶100%** Waterproof, Durable, Tough & Light in Weight.
- ➤ Available in Retractable (Folding) as well as fixed structure as per your requirement.
- **➤** Available in Various Size, Shape & Quality.
- >Zero Percent maintenance.
- **➤ Double side coated waterproof M-2 fire retardant fabric.**
- >Available in different colors.
- Easy to Install & operate.
- ➤ Free service for a year.
- **➤** Covering to keep off the sun heat & rain.
- >Awnings Operated Manually or Motorized.
- ➤ Made from Plain Heavy gauge Aluminum gravity die-cast components & CRC pipes.

# AWNINGS & CANOPY